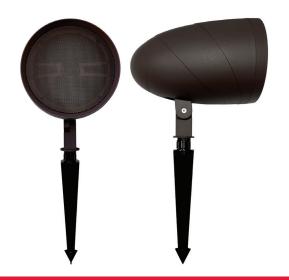

# 6.5" Landscape Audio Speaker with stake (pair)

# **FEATURES**

- Made of ASA Material to withstand harsh weather conditions
- Includes 11" ground stakes
- Includes 3-foot direct-burial speaker wire

- Expandable design up to 8.2 configuration
- .5" National Pipe Thread for attachment to various ground stakes, mounts and risers

### **DIMENSIONS**

- 11.38" x 7.2" (LxD) each
- Weight: 6.17 lbs.

#### **INCLUDED IN BOX**

- (2) 6.5" landscape speakers
- (2) 11" ground stake