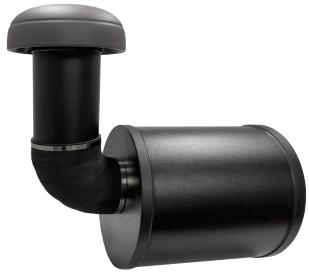

## **FEATURES**

- Full Weatherproof enclosure
- Horizontal or vertical installation options
- Tuned port with flexible rubber elbow
- Bass Chamber made of PVC
- Top Hat made of ASA material to withstand the harshest weather conditions

### **DIMENSIONS**

- Vertical: 16" x 16" x 35" (WxLxH)
- Horizontal: 29.6" x 15.9" x 27.7" (WxLxH)
- · Weight: 33 lbs.