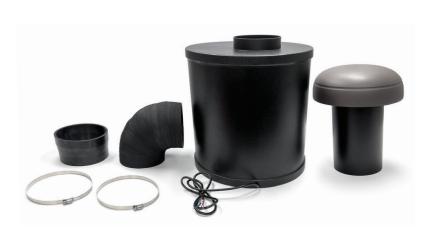

#### **INCLUDED IN BOX**

- (1) 12" burial subwoofer enclosure
- (1) Subwoofer canopy
- (1) Flexible rubber elbow
- (2) Stainless steel clamps
- (4) Waterproof wire nuts